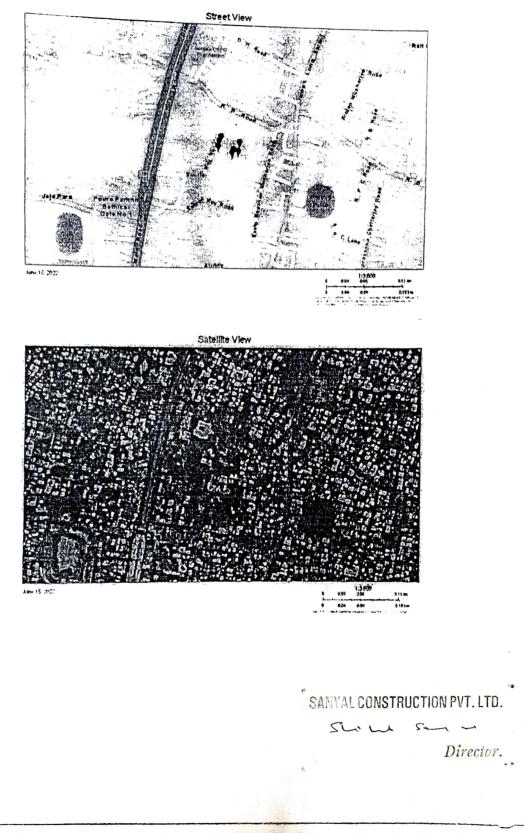

ख) अनापत्ति प्रमाण पत्र के आवेदन में आवेदक द्वारा उपलब्ध कराए गए स्थल निर्देशांक को सड़क दृश्य मानचित्र और उपग्रह मानचित्र पर अंकित किया गया है जैसा कि अनुलग्नक में दिखाया गया है। आवेदक / मालिक यह सुनिश्चित करे कि अंकित किए गए निर्देशांक उसके स्थल से मेल खाते हैं। किसी भी विसंगति के मामले में, नामित अधिकारी को अनापत्ति प्रमाण पत्र रद्द करने के लिए अनुरोध किया जाएगा।

b. The Site coordinates as provided by the applicant in the NOC application has been plotted on the street view map and satellite map as shown in ANNEXURE. Applicant/Owner to ensure that the plotted coordinates corresponds to his/her site. In case of any discrepancy, Designated Officer shall be requested for cancellation of the NOC.